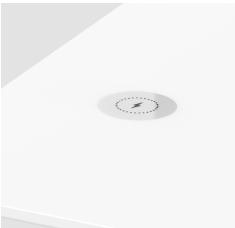

NeatCharge is mounted under the worksurface, directly below the location of the charging sticker

The charging sticker highlights area where your device will need to be placed for convenient charging

Simply place mobile device on the charging sticker to charge