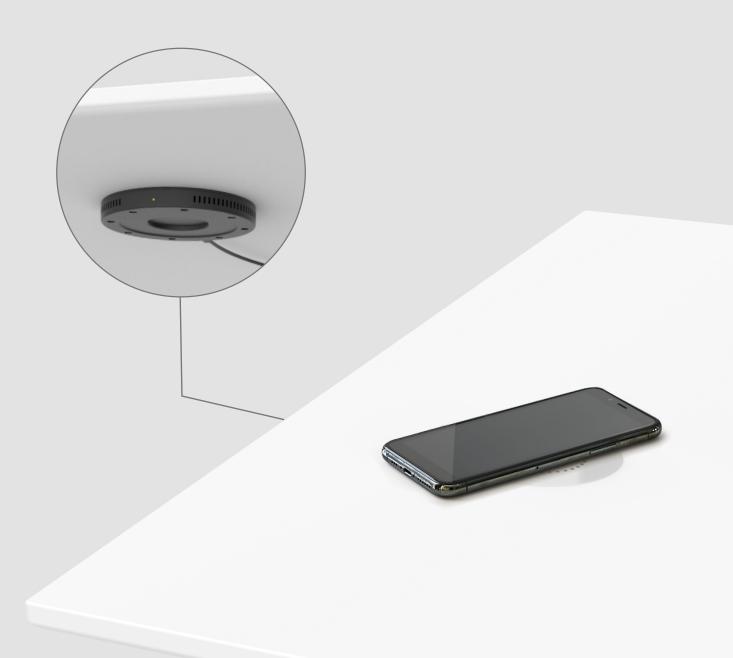

NeatCharge is a simple yet sophisticated solution that enables devices to charge by simply placing them on the work surface. The charger's compact design subtly attaches to the bottom of the desk and accommodates work surfaces up to 1.18" thick.

NeatCharge is mounted under the worksurface, directly below the location of the charging sticker

The charging sticker highlights area where your device will need to be placed for convenient charging

Simply place mobile device on the charging sticker to charge