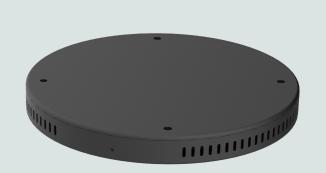

NeatCharge is a simple yet sophisticated solution that enables devices to charge by simply placing them on the work surface. The charger's compact design subtly attaches to the bottom of the desk and accommodates work surfaces up to 1.18" thick.

## **Features**

- No desktop touchpoints, simply place your mobile device on the desk to charge
- Wirelessly charge up to 10W of Qi-compatible devices
- Accommodates worksurfaces 0.6" 1.18" in thickness
- Product dimension: 5.14 inch (130.6 mm) diameter,
  0.58 in (14.73 mm) height
- Product weight: 7.94 oz (225 g)
- AC input: 100-240VAC 50/60Hz
- AC cable length: 44.8 inches (114 cm)
- Includes charging sticker for desktop placement