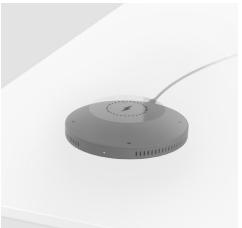

NeatCharge is a simple yet sophisticated solution that enables devices to charge by simply placing them on the work surface. The charger's compact design subtly attaches to the bottom of the desk and accommodates work surfaces up to 1.18" thick.

NeatCharge is mounted under the worksurface, directly below the location of the charging sticker

The charging sticker highlights area where your device will need to be placed for convenient charging

Simply place mobile device on the charging sticker to charge