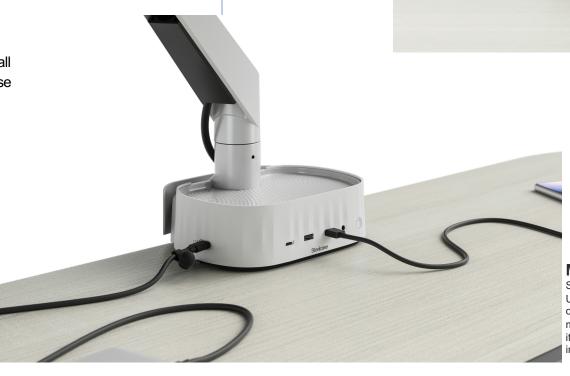

Now your team can charge, create and share – faster and easier than ever with Steelcase Flex Dock. Featuring Thunderbolt™4 technology, Steelcase Flex Dock integrates with Steelcase CF Series monitor arms to provide immediate connection to power, data and display while keeping cords and cables out of sight. Step up with a laptop, plug in and you're on.

## **Multiple Ports**

Steelcase Flex Dock offers a powerful set of ports – including USB and Thunderbolt™ – for high-speed charging and quick connection to hardwired data, monitors, and peripherals. It's made for fast-loading, smooth-streaming, media-rich work. And it goes the distance, adapting to new tech to future-proof your investment.