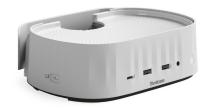

## **Multiple Ports**

Steelcase Flex Dock offers a powerful set of ports – including USB and Thunderbolt™ – for high-speed charging and quick connection to hardwired data, monitors, and peripherals. It's made for fast-loading, smooth-streaming, media-rich work. And it goes the distance, adapting to new tech to future-proof your investment.