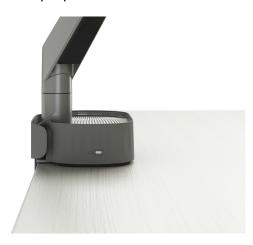

## **Steelcase** Flex Dock

**Quick Connection** 

Steelcase Flex Dock provides convenient desktop power in a compact design, plus it can support up to two 4k monitors – so plugging in and sharing ideas is supremely quick and intuitive. Connect a laptop, phone or tablet. A keyboard, mouse or camera. You decide what goes on the worksurface. The rest is clean simplicity.

Now your team can charge, create and share – faster and easier than ever with Steelcase Flex Dock. Featuring Thunderbolt™4 technology, Steelcase Flex Dock integrates with Steelcase CF Series monitor arms to provide immediate connection to power, data and display while keeping cords and cables out of sight. Step up with a laptop, plug in and you're on.